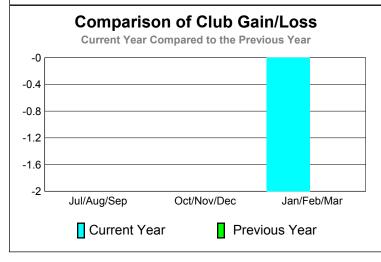

## 2010-2011 GMT Reports for District (or Undistricted) District 310 B

| Month       | New<br>Club<br><u>Goal</u> | Actual<br>New<br><u>Clubs</u> | Actual<br>Dropped<br><u>Clubs</u> | Gain/<br>Loss of<br><u>Clubs</u> | Gain/<br>Loss of<br><u>Clubs</u> |
|-------------|----------------------------|-------------------------------|-----------------------------------|----------------------------------|----------------------------------|
| Jul/Aug/Sep | 0                          | 0                             | 0                                 | 0                                | 0                                |
| Oct/Nov/Dec | 0                          | 0                             | 0                                 | 0                                | 0                                |
| Jan/Feb/Mar | 0                          | 0                             | -2                                | -2                               | 0                                |
| Totals      | 0                          | 0                             | -2                                | -2                               | 0                                |