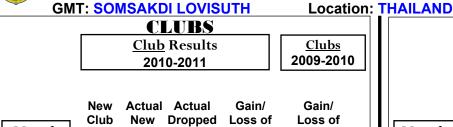

## 2010-2011 GMT Reports for District (or Undistricted) District 310 B

| Month       | New<br>Club<br><u>Goal</u> | Actual<br>New<br><u>Clubs</u> | Actual<br>Dropped<br><u>Clubs</u> | Gain/<br>Loss of<br><u>Clubs</u> | Gain/<br>Loss of<br><u>Clubs</u> |
|-------------|----------------------------|-------------------------------|-----------------------------------|----------------------------------|----------------------------------|
| Jul/Aug/Sep | 0                          | 0                             | 0                                 | 0                                | 0                                |
| Oct/Nov/Dec | 0                          | 0                             | 0                                 | 0                                | 0                                |
| Jan/Feb/Mar | 0                          | 0                             | -2                                | -2                               | 0                                |
| Totals      | 0                          | 0                             | -2                                | -2                               | 0                                |