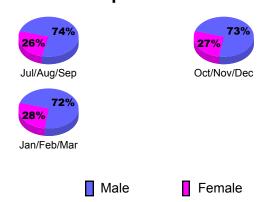

|
| Totals      | 0                          | 0                             | -2                                | -2                               | 0                                |

# Club Results 2010-2011 Goal, New, Dropped, Gain/Loss -0 -0.4 -0.8 -1.2 -1.6

Oct/Nov/Dec

Dropped

Jan/Feb/Mar

-4

-8

-12

Jul/Aug/Sep

Current Year

Gain Loss

Jul/Aug/Sep

Actual

Goal



### YTD Status Quo Clubs 2010-2011



### GMT CA: 5 MEMBERSHIP **Membership** Results <u>Membership</u> 2010-2011 2009-2010 Gain/ Net **Actual** Actual Gain/ Memb New Dropped Loss of Loss of Month **Memb** Goal Memb Memb Memb Jul/Aug/Sep 5 -32 -10 22 -11 Oct/Nov/Dec 10 41 -41 13 0 Jan/Feb/Mar 10 30 -14 16 15 Totals 93 -87 6 <u>17</u>



# Gender Comparison 2010-2011

Oct/Nov/Dec

Jan/Feb/Mar

Previous Year