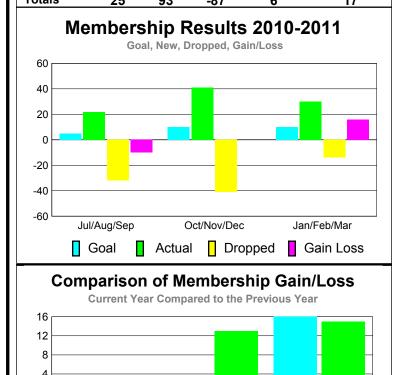

### GMT CA: 5 MEMBERSHIP **Membership** Results <u>Membership</u> 2010-2011 2009-2010 Gain/ Net **Actual** Actual Gain/ Memb New Dropped Loss of Loss of Month **Memb** Goal Memb Memb Memb Jul/Aug/Sep 5 -32 -10 22 -11 Oct/Nov/Dec 10 41 -41 13 0 Jan/Feb/Mar 10 30 -14 16 15 Totals 93 -87 6 <u>17</u>